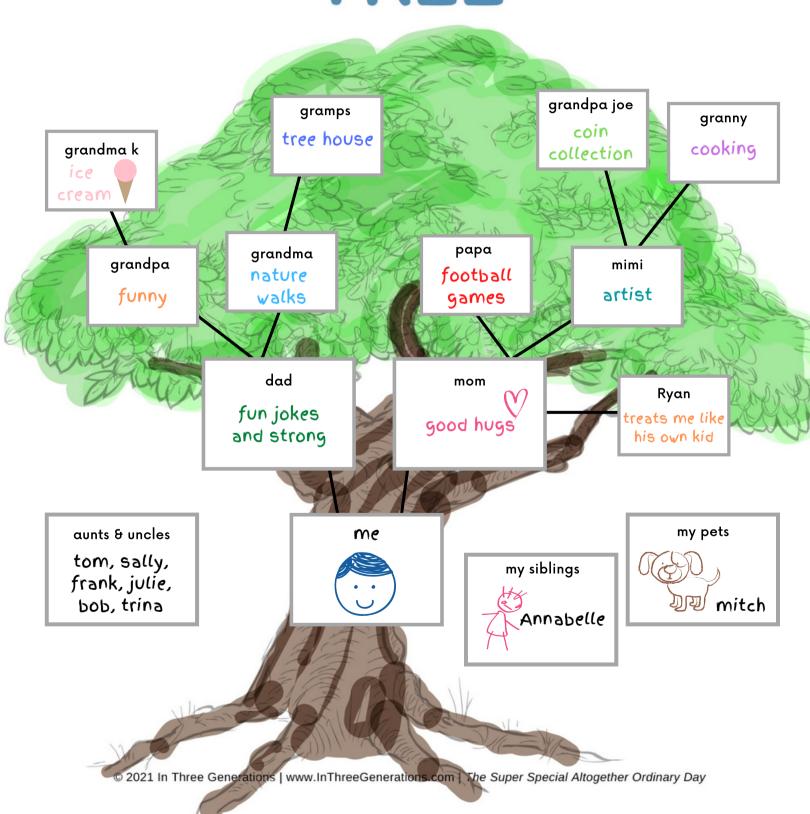

| Blank   | Blank            |
| DAD                                           | МОМ         |         |                  |
| MY GRANDPARENTS & GREAT-GRANDPARENTS & OTHERS |             |         |                  |
|                                               |             | Blank   | Blank            |
| Grandma                                       | Grandpa     |         |                  |
| Blank                                         | Blank       | Blank   | Blank            |
|                                               |             |         |                  |
| Blank                                         | Blank       | Blank   | Blank            |
|                                               |             |         |                  |

## SAMPLE FAMILY TREE